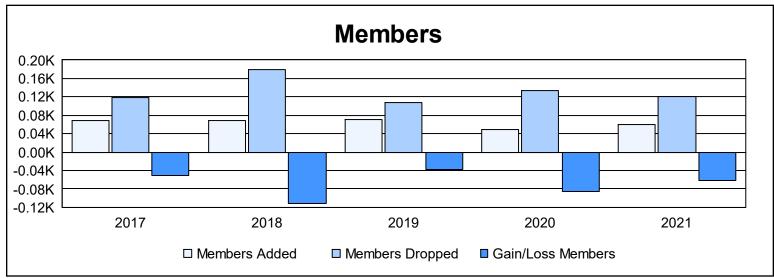

District 107 H As of June 2021 Cumulative

| Year      | New<br>Clubs | Dropped<br>Clubs | Gain/<br>Loss<br>Clubs | New<br>Members | Charter<br>Members | Reinstate<br>Members | Transfer<br>Members | Total<br>Member<br>Added | Total<br>Members<br>Dropped | Gain/<br>Loss<br>Members |
|-----------|--------------|------------------|------------------------|----------------|--------------------|----------------------|---------------------|--------------------------|-----------------------------|--------------------------|
| 2016-2017 | 0            | 0                | 0                      | 64             | 0                  | 0                    | 4                   | 68                       | 119                         | -51                      |
| 2017-2018 | 0            | 1                | -1                     | 61             | 2                  | 0                    | 6                   | 69                       | 180                         | -111                     |
| 2018-2019 | 0            | 3                | -3                     | 56             | 2                  | 2                    | 11                  | 71                       | 108                         | -37                      |
| 2019-2020 | 0            | 2                | -2                     | 44             | 0                  | 0                    | 4                   | 48                       | 133                         | -85                      |
| 2020-2021 | 0            | 2                | -2                     | 44             | 1                  | 1                    | 13                  | 59                       | 121                         | -62                      |
| Average   | 0            | 2                | -2                     | 54             | 1                  | 1                    | 8                   | 63                       | 132                         | -69                      |