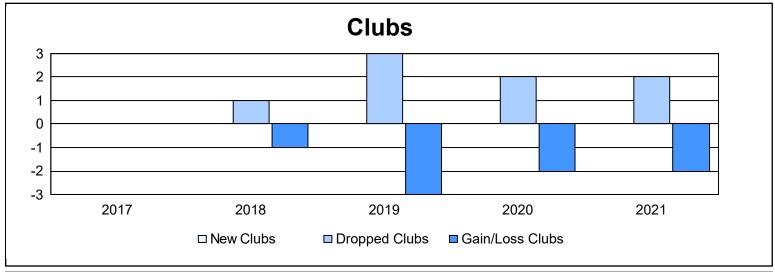

District 107 H As of June 2021 Cumulative

| Year      | New<br>Clubs | Dropped<br>Clubs | Gain/<br>Loss<br>Clubs | New<br>Members | Charter<br>Members | Reinstate<br>Members | Transfer<br>Members | Total<br>Member<br>Added | Total<br>Members<br>Dropped | Gain/<br>Loss<br>Members |
|-----------|--------------|------------------|------------------------|----------------|--------------------|----------------------|---------------------|--------------------------|-----------------------------|--------------------------|
| 2016-2017 | 0            | 0                | 0                      | 64             | 0                  | 0                    | 4                   | 68                       | 119                         | -51                      |
| 2017-2018 | 0            | 1                | -1                     | 61             | 2                  | 0                    | 6                   | 69                       | 180                         | -111                     |
| 2018-2019 | 0            | 3                | -3                     | 56             | 2                  | 2                    | 11                  | 71                       | 108                         | -37                      |
| 2019-2020 | 0            | 2                | -2                     | 44             | 0                  | 0                    | 4                   | 48                       | 133                         | -85                      |
| 2020-2021 | 0            | 2                | -2                     | 44             | 1                  | 1                    | 13                  | 59                       | 121                         | -62                      |
| Average   | 0            | 2                | -2                     | 54             | 1                  | 1                    | 8                   | 63                       | 132                         | -69                      |